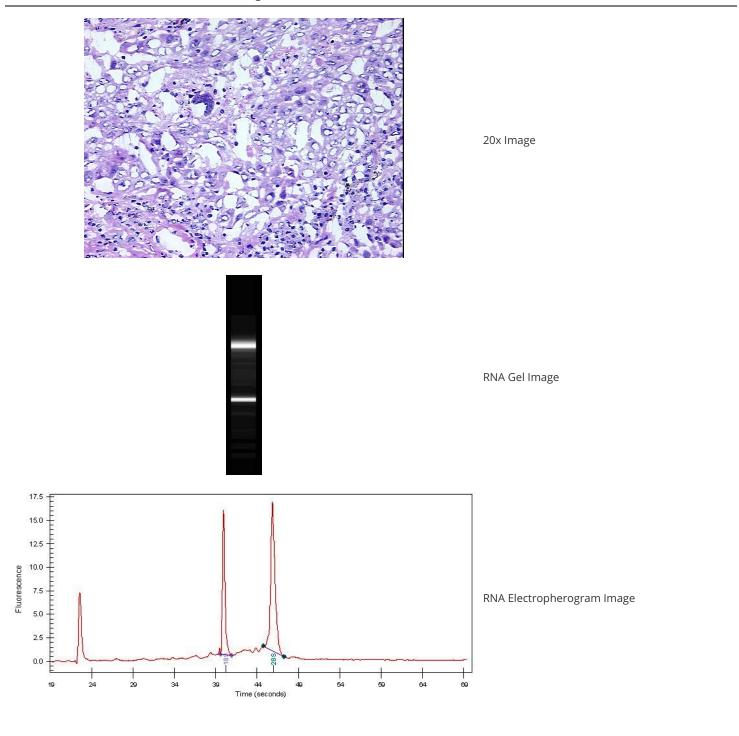

#### **Product data:**

| Product Type:                                           | Total RNA              |
|---------------------------------------------------------|------------------------|
| Disease State:                                          | Cancer                 |
| Diagnosis Category:                                     | Lung Cancer            |
| Tissue:                                                 | Lung                   |
| Frozen Sample ID:                                       | FR5B31F318             |
| Case ID:                                                | CU0000005222           |
| Prep:                                                   | 1                      |
| Vial ID:                                                | RN00000C75             |
| Tissue of Origin:                                       | Lung                   |
| Site of Finding:                                        | Lung                   |
| Appearance:                                             | Tumor                  |
| Sample Diagnosis (from<br>Pathology Verification):      | Adenocarcinoma of lung |
| Normal:                                                 | 5%                     |
| Lesional:                                               | 0%                     |
| Tumor:                                                  | 75%                    |
| Tumor Hypo/Acellular<br>Stroma:                         | 15%                    |
| Tumor Hypercellular<br>Stroma:                          | 0%                     |
| Necrosis:                                               | 5%                     |
| Bioanalyzer Ratio<br>(28S/18S):                         | 1.45                   |
| CASE Diagnosis (from<br>medical center path<br>report): | Adenocarcinoma of lung |
| Age:                                                    | 71                     |