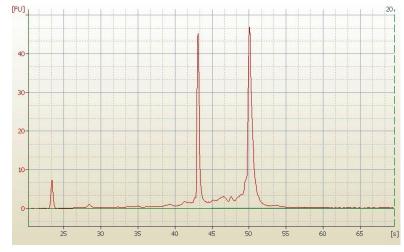

Lesional: 0%

Tumor: 80%

Tumor Hypo/Acellular 15%

Stroma:

Tumor Hypercellular 0%

Stroma:

**Necrosis:** 5%

**Bioanalyzer Ratio** 1.37

## **Product images:**

4x Image

20x Image

RNA Electropherogram Image

RNA RT-PCR Image