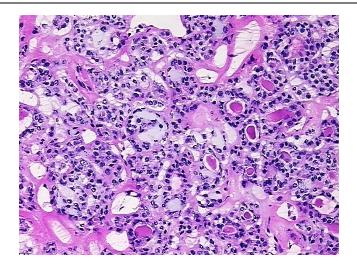

Pathology Verification

notes from H&E review:

Bioanalyzer Ratio

1.24

0%

(28S/18S):

OriGene Technologies, Inc.

9620 Medical Center Drive, Ste 200 Rockville, MD 20850, US Phone: +1-888-267-4436 https://www.origene.com techsupport@origene.com EU: info-de@origene.com CN: techsupport@origene.cn

## **Product images:**

4x Image

20x Image

RNA Electropherogram Image

RNA RT-PCR Image