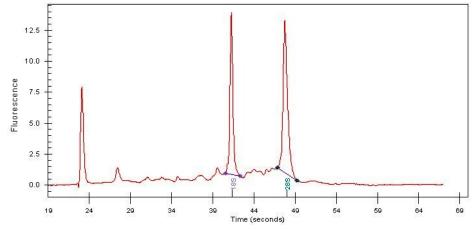

15%

Tumor Hypo/Acellular

Stroma:

Tumor Hypercellular 10%

Stroma:

0% **Necrosis:** 

**Bioanalyzer Ratio** 1.23

(28S/18S):

## **Product images:**

4x Image

20x Image

RNA Gel Image

RNA Electropherogram Image

RNA RT-PCR Image