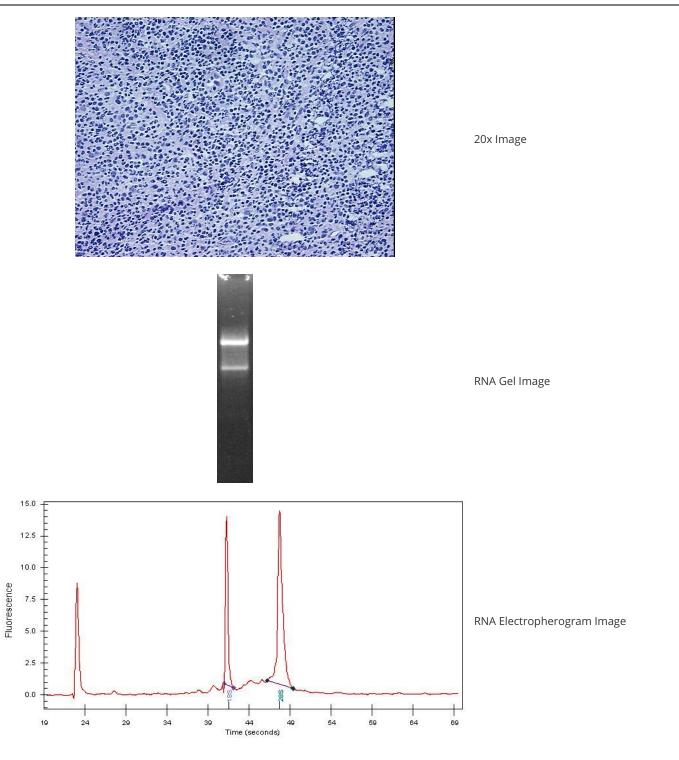

**Bioanalyzer Ratio** 

notes from H&E review:

Appearance:

Normal: Lesional:

Tumor:

Stroma:

Stroma:

Necrosis:

(285/185):

Total RNA Cancer Lymphoma Lymphoid tissue FR00016130 CU000005235

The original path report stated that the flow cytometric analysis confirms the diagnosis of

monoclonal B cell lynphoproliferative disorder compatible with follicular cell lymphoma