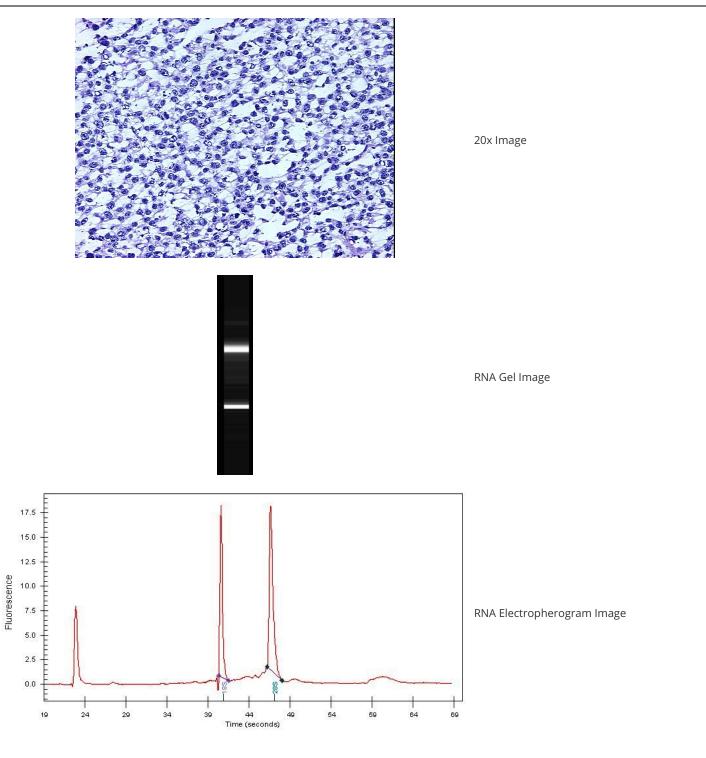

#### **Product data:**

| Product Type:                                           | Total RNA          |
|---------------------------------------------------------|--------------------|
| Disease State:                                          | Cancer             |
| Diagnosis Category:                                     | Testicular Cancer  |
| Tissue:                                                 | Testis             |
| Frozen Sample ID:                                       | FR00016165         |
| Case ID:                                                | CU0000005238       |
| Prep:                                                   | 1                  |
| Vial ID:                                                | RN00000C63         |
| Tissue of Origin:                                       | Testis             |
| Site of Finding:                                        | Testis             |
| Appearance:                                             | Tumor              |
| Sample Diagnosis (from<br>Pathology Verification):      | Seminoma of testis |
| Normal:                                                 | 0%                 |
| Lesional:                                               | 0%                 |
| Tumor:                                                  | 90%                |
| Tumor Hypo/Acellular<br>Stroma:                         | 5%                 |
| Tumor Hypercellular<br>Stroma:                          | 5%                 |
| Necrosis:                                               | 0%                 |
| Bioanalyzer Ratio<br>(28S/18S):                         | 1.22               |
| CASE Diagnosis (from<br>medical center path<br>report): | Seminoma of testis |
| Age:                                                    | 52                 |