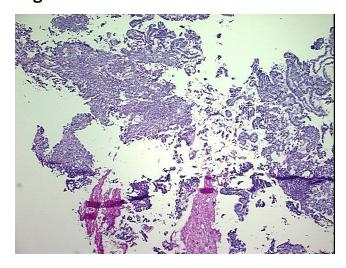

## **Product images:**

4x Image

20x Image

RNA Gel Image

RNA Electropherogram Image

RNA RT-PCR Image

RN0000093B Vial ID:

Tissue of Origin: Ovary Site of Finding: Ovary Appearance: Tumor

Sample Diagnosis (from Adenocarcinoma of ovary, endometrioid

Pathology Verification):

Normal: 0%

Lesional: 0%

90% Tumor:

Tumor Hypo/Acellular 10%

Stroma:

Tumor Hypercellular 0%

Stroma:

**Necrosis:** 0%

**Bioanalyzer Ratio** 1.3

(28S/18S):

**CASE Diagnosis (from** Carcinoma of ovary, endometrioid

medical center path