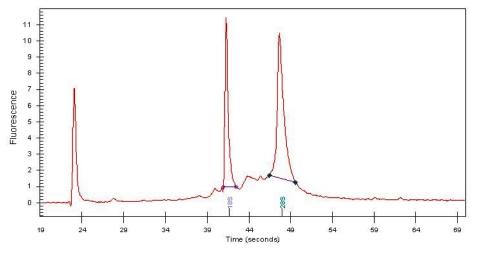

## **Product images:**

4x Image

20x Image

RNA Gel Image

RNA Electropherogram Image

RNA RT-PCR Image

Stroma:

Tumor Hypercellular 0%

Stroma:

**Necrosis:** 0%

**Bioanalyzer Ratio** 1.3

(28S/18S):

**CASE Diagnosis (from** Carcinoma of ovary, endometrioid

medical center path