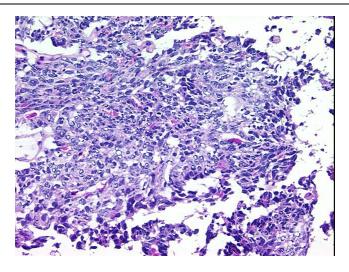

## **Product images:**

4x Image

20x Image

RNA Gel Image

RNA Electropherogram Image

RNA RT-PCR Image

RN0000093B Vial ID:

Tissue of Origin: Ovary Site of Finding: Ovary Appearance: Tumor

Sample Diagnosis (from Adenocarcinoma of ovary, endometrioid

Pathology Verification):

Normal: 0%

Lesional: 0%

90% Tumor:

Tumor Hypo/Acellular 10%

Stroma:

Tumor Hypercellular 0%

Stroma:

**Necrosis:** 0%

**Bioanalyzer Ratio** 1.3

(28S/18S):

**CASE Diagnosis (from** Carcinoma of ovary, endometrioid

medical center path