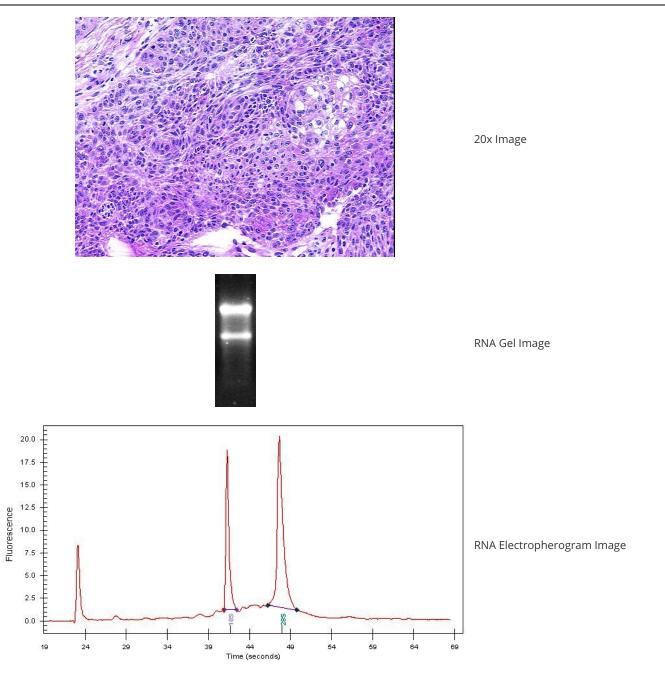

#### **Product data:**

| Product Type:                                           | Total RNA                        |
|---------------------------------------------------------|----------------------------------|
| Disease State:                                          | Cancer                           |
| Diagnosis Category:                                     | Lung Cancer                      |
| Tissue:                                                 | Lung                             |
| Frozen Sample ID:                                       | FR0001634B                       |
| Case ID:                                                | CU000005265                      |
| Prep:                                                   | 1                                |
| Vial ID:                                                | RN0000093C                       |
| Tissue of Origin:                                       | Lung                             |
| Site of Finding:                                        | Lung                             |
| Appearance:                                             | Tumor                            |
| Sample Diagnosis (from<br>Pathology Verification):      | Carcinoma of lung, squamous cell |
| Normal:                                                 | 0%                               |
| Lesional:                                               | 0%                               |
| Tumor:                                                  | 60%                              |
| Tumor Hypo/Acellular<br>Stroma:                         | 30%                              |
| Tumor Hypercellular<br>Stroma:                          | 0%                               |
| Necrosis:                                               | 10%                              |
| Bioanalyzer Ratio<br>(28S/18S):                         | 1.77                             |
| CASE Diagnosis (from<br>medical center path<br>report): | Carcinoma of lung, squamous cell |
| Age:                                                    | 78                               |

This product is to be used for laboratory only. Not for diagnostic or therapeutic use. ©2023 OriGene Technologies, Inc., 9620 Medical Center Drive, Ste 200, Rockville, MD 20850, US

RNA RT-PCR Image

This product is to be used for laboratory only. Not for diagnostic or therapeutic use. ©2023 OriGene Technologies, Inc., 9620 Medical Center Drive, Ste 200, Rockville, MD 20850, US