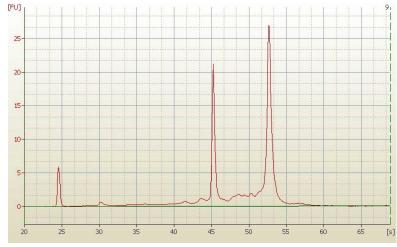

Tumor Hypo/Acellular 40%

Stroma:

Tumor Hypercellular 0%

Stroma:

**Necrosis:** 5%

**Bioanalyzer Ratio** 1.91

(28S/18S):

**CASE Diagnosis (from** Carcinoma of lung, squamous cell

## **Product images:**

4x Image

20x Image

RNA Electropherogram Image

RNA RT-PCR Image