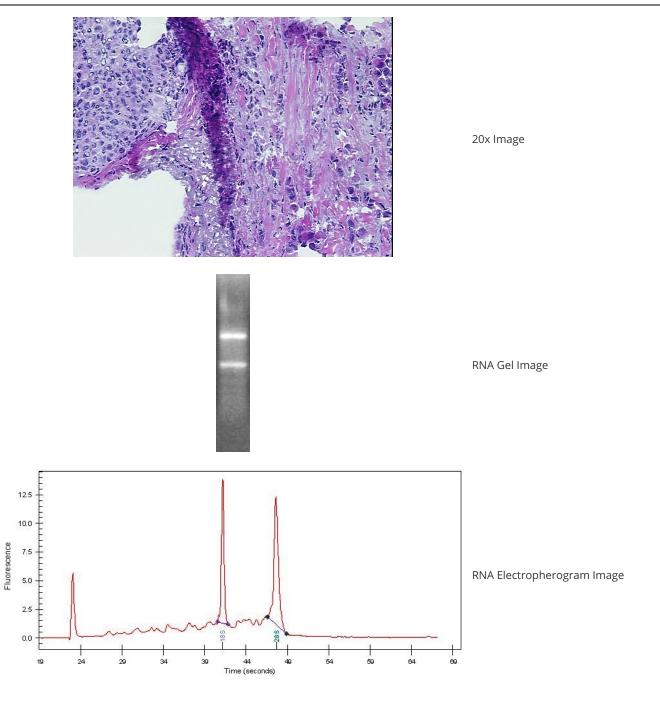

**Bioanalyzer Ratio** 

notes from H&E review:

Appearance:

Normal:

Lesional:

Tumor:

Stroma:

Stroma:

Necrosis:

(285/185):

OriGene Technologies, Inc.

9620 Medical Center Drive, Ste 200 Rockville, MD 20850, US Phone: +1-888-267-4436 https://www.origene.com techsupport@origene.com EU: info-de@origene.com CN: techsupport@origene.cn