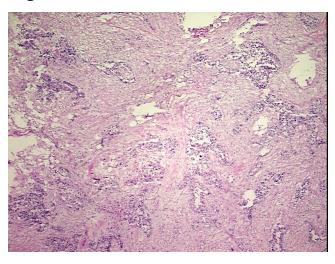

## **Product images:**

4x Image

20x Image

RNA Gel Image

RNA Electropherogram Image

RNA RT-PCR Image

Lesional: 0%

Tumor: 40%

Tumor Hypo/Acellular 55%

Stroma:

Tumor Hypercellular 0%

Stroma:

0% **Necrosis:** 

**Pathology Verification** Metastatic adenocarcinoma of endometrium to omentum with desmoplastic changes (cellular