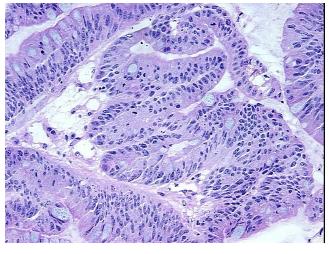

## **Product images:**

4x Image

20x Image

RNA Gel Image

RNA Electropherogram Image

RNA RT-PCR Image

RN000007EF Vial ID:

Tissue of Origin: Colon: right Site of Finding: Colon: right

Appearance: Tumor

Sample Diagnosis (from Adenocarcinoma of colon, mucinous

Pathology Verification):

Normal: 5%

Lesional: 0%

85% Tumor:

CN: techsupport@origene.cn

Adenocarcinoma arising in tubulovillous adenoma

**CASE Diagnosis (from** medical center path report):

Adenocarcinoma of colon, mucinous

71 Age:

Gender: Male

**Tumor Grade:** AJCC G1: Well differentiated Τ