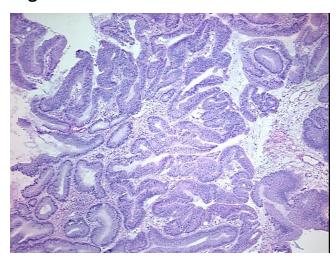

## **Product images:**

4x Image

20x Image

RNA Gel Image

RNA Electropherogram Image

RNA RT-PCR Image

RN000007EF Vial ID:

Tissue of Origin: Colon: right Site of Finding: Colon: right

Appearance: Tumor

Sample Diagnosis (from Adenocarcinoma of colon, mucinous

Pathology Verification):

Normal: 5%

Lesional: 0%

85% Tumor:

CN: techsupport@origene.cn

Adenocarcinoma arising in tubulovillous adenoma

**CASE Diagnosis (from** medical center path report):

Adenocarcinoma of colon, mucinous

71 Age:

Gender: Male

**Tumor Grade:** AJCC G1: Well differentiated Τ