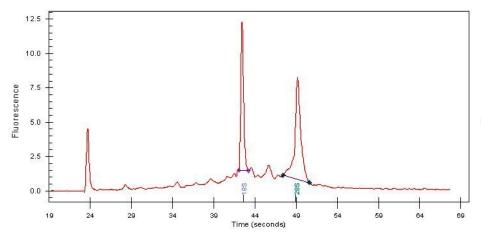

Stroma:

Tumor Hypercellular 5%

Stroma:

0% **Necrosis:** 

**Bioanalyzer Ratio** 

(28S/18S):

Adenocarcinoma of lung

5%

1.23

**CASE Diagnosis (from** 

medical center path

report):

59 Age:

9620 Medical Center Drive, Ste 200 Rockville, MD 20850, US Phone: +1-888-267-4436 https://www.origene.com techsupport@origene.com EU: info-de@origene.com CN: techsupport@origene.cn

## **Product images:**

4x Image

20x Image

RNA Gel Image

RNA Electropherogram Image

RNA RT-PCR Image