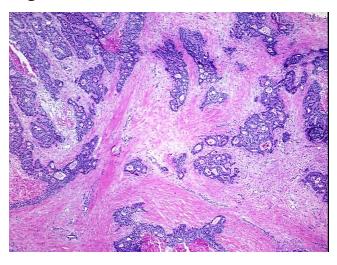

**Necrosis:** 5%

**Pathology Verification** 

notes from H&E review:

invading mesenteric fat

Tumor: normal component consists of adipose tissue of mesentery, colonic adenocarcinoma

**Bioanalyzer Ratio** 

(28S/18S):

## **Product images:**

4x Image

20.0 17.5 15.0 12.5

> 7.5 5.0 2.5 0.0

> > 19

10.0 10.0 7.5

RNA RT-PCR Image