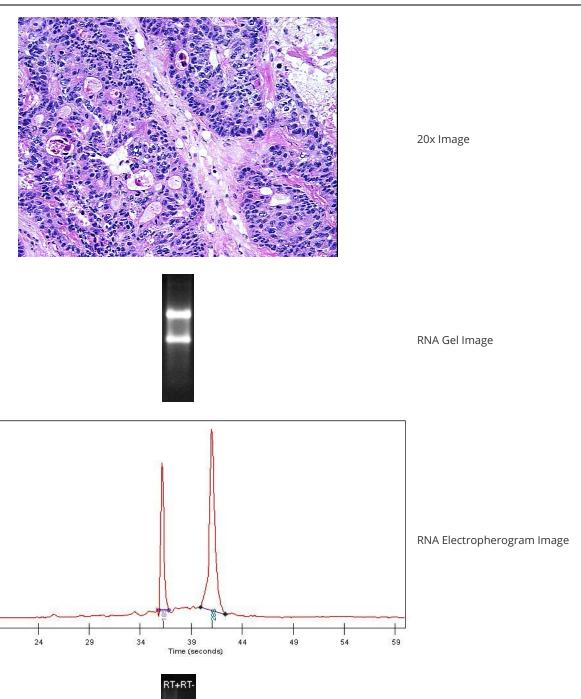

**Necrosis:** 5%

**Pathology Verification** 

notes from H&E review:

invading mesenteric fat

Tumor: normal component consists of adipose tissue of mesentery, colonic adenocarcinoma

**Bioanalyzer Ratio** 

(28S/18S):

## **Product images:**

4x Image

20.0 17.5 15.0 12.5

> 7.5 5.0 2.5 0.0

> > 19

10.0 10.0 7.5

RNA RT-PCR Image