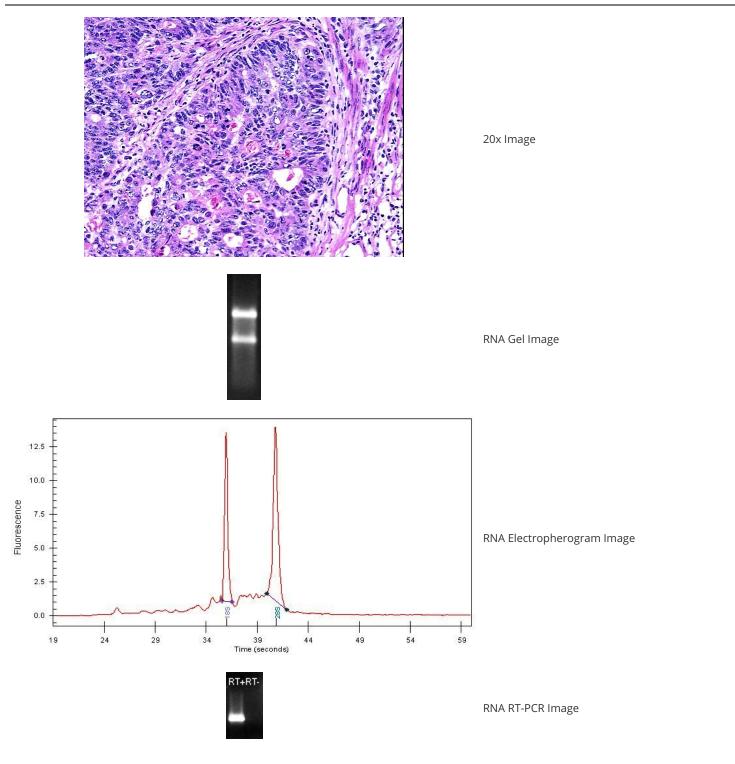

#### **Product data:**

| Product Type:                                           | Total RNA               |
|---------------------------------------------------------|-------------------------|
| Disease State:                                          | Cancer                  |
| Diagnosis Category:                                     | Colorectal Cancer       |
| Tissue:                                                 | Colon                   |
| Frozen Sample ID:                                       | FR00017786              |
| Case ID:                                                | CU000005126             |
| Prep:                                                   | 6                       |
| Vial ID:                                                | RN00000850              |
| Tissue of Origin:                                       | Colon                   |
| Site of Finding:                                        | Colon                   |
| Appearance:                                             | Tumor                   |
| Sample Diagnosis (from<br>Pathology Verification):      | Adenocarcinoma of colon |
| Normal:                                                 | 35%                     |
| Lesional:                                               | 0%                      |
| Tumor:                                                  | 50%                     |
| Tumor Hypo/Acellular<br>Stroma:                         | 10%                     |
| Tumor Hypercellular<br>Stroma:                          | 0%                      |
| Necrosis:                                               | 5%                      |
| Bioanalyzer Ratio<br>(28S/18S):                         | 1.36                    |
| CASE Diagnosis (from<br>medical center path<br>report): | Adenocarcinoma of colon |
| Age:                                                    | 36                      |