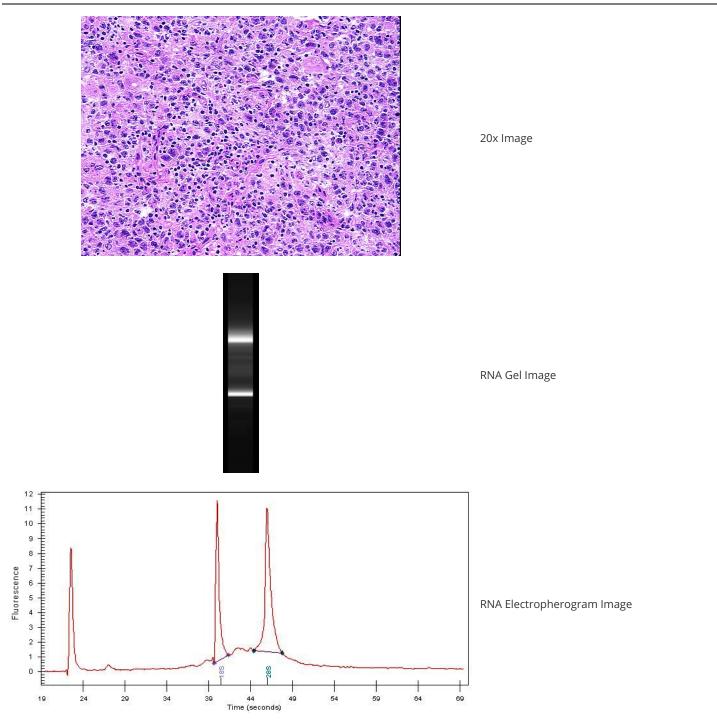

#### **Product data:**

| Product Type:                                                                                                                 | Total RNA                       |
|-------------------------------------------------------------------------------------------------------------------------------|---------------------------------|
| Disease State:                                                                                                                | Cancer                          |
| Diagnosis Category:                                                                                                           | Lymphoma                        |
| Tissue:                                                                                                                       | Lymphoid tissue                 |
| Frozen Sample ID:                                                                                                             | FR00019F10                      |
| Case ID:                                                                                                                      | CU0000005197                    |
| Prep:                                                                                                                         | 1                               |
| Vial ID:                                                                                                                      | RN00000DB5                      |
| Tissue of Origin:                                                                                                             | Lymphoid tissue                 |
| Site of Finding:                                                                                                              | Lymph node                      |
| Appearance:                                                                                                                   | Tumor                           |
| Sample Diagnosis (from<br>Pathology Verification):                                                                            | Lymphoma, large B-cell, diffuse |
| Normal:                                                                                                                       | 0%                              |
| Lesional:                                                                                                                     | 0%                              |
| Tumor:                                                                                                                        | 95%                             |
| Tumor Hypo/Acellular                                                                                                          | 0%                              |
| Stroma:                                                                                                                       |                                 |
| Stroma:<br>Tumor Hypercellular<br>Stroma:                                                                                     | 5%                              |
| Tumor Hypercellular                                                                                                           | 5%<br>0%                        |
| Tumor Hypercellular<br>Stroma:                                                                                                |                                 |
| Tumor Hypercellular<br>Stroma:<br>Necrosis:<br>Bioanalyzer Ratio                                                              | 0%                              |
| Tumor Hypercellular<br>Stroma:<br>Necrosis:<br>Bioanalyzer Ratio<br>(28S/18S):<br>CASE Diagnosis (from<br>medical center path | 0%<br>1.31                      |