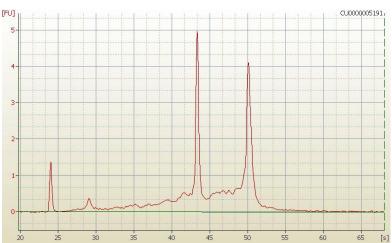

20x Image

RNA Electropherogram Image

RNA RT-PCR Image

This product is to be used for laboratory only. Not for diagnostic or therapeutic use. ©2023 OriGene Technologies, Inc., 9620 Medical Center Drive, Ste 200, Rockville, MD 20850, US

| Product Type:                                                                                                              | Total RNA                                               |
|----------------------------------------------------------------------------------------------------------------------------|---------------------------------------------------------|
| Disease State:                                                                                                             | Cancer                                                  |
| Diagnosis Category:                                                                                                        | Endometrial Cancer                                      |
| Tissue:                                                                                                                    | Endometrium                                             |
| Frozen Sample ID:                                                                                                          | FR5B337EC4                                              |
| Case ID:                                                                                                                   | CU000005191                                             |
| Prep:                                                                                                                      | 1                                                       |
| Vial ID:                                                                                                                   | RN00003140                                              |
| Tissue of Origin:                                                                                                          | Endometrium                                             |
| Site of Finding:                                                                                                           | Ovary: right                                            |
| Appearance:                                                                                                                | Tumor                                                   |
| Sample Diagnosis (from<br>Pathology Verification):                                                                         | Adenocarcinoma of endometrium, endometrioid, metastatic |
|                                                                                                                            |                                                         |
| Normal:                                                                                                                    | 0%                                                      |
| Normal:<br>Lesional:                                                                                                       | 0%<br>0%                                                |
|                                                                                                                            |                                                         |
| Lesional:                                                                                                                  | 0%                                                      |
| Lesional:<br>Tumor:<br>Tumor Hypo/Acellular                                                                                | 0%<br>80%                                               |
| Lesional:<br>Tumor:<br>Tumor Hypo/Acellular<br>Stroma:<br>Tumor Hypercellular                                              | 0%<br>80%<br>20%                                        |
| Lesional:<br>Tumor:<br>Tumor Hypo/Acellular<br>Stroma:<br>Tumor Hypercellular<br>Stroma:                                   | 0%<br>80%<br>20%<br>0%                                  |
| Lesional:<br>Tumor:<br>Tumor Hypo/Acellular<br>Stroma:<br>Tumor Hypercellular<br>Stroma:<br>Necrosis:<br>Bioanalyzer Ratio | 0%<br>80%<br>20%<br>0%                                  |