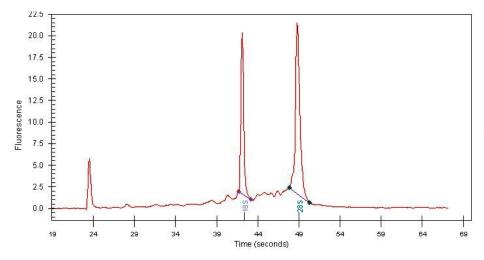

(28S/18S):

1.48

24%

CASE Diagnosis (from

medical center path

report):

**Age:** 49

9620 Medical Center Drive, Ste 200 Rockville, MD 20850, US Phone: +1-888-267-4436 https://www.origene.com techsupport@origene.com EU: info-de@origene.com CN: techsupport@origene.cn

## **Product images:**

4x Image

20x Image

RNA Gel Image

RNA Electropherogram Image

RNA RT-PCR Image