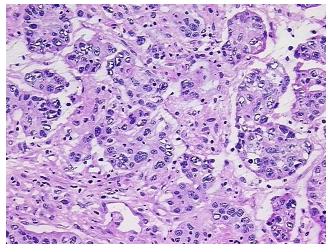

## **Product images:**

4x Image

20x Image

RNA Gel Image

RNA Electropherogram Image

RNA RT-PCR Image

Vial ID: RN000011E2

Tissue of Origin: Ovary

Site of Finding: Lymph node

**Appearance:** Tumor

Sample Diagnosis (from

Pathology Verification):

Adenocarcinoma of ovary, papillary serous, metastatic

Normal: 1%

Lesional: 0%

**Tumor:** 75%

Tumor Hypo/Acellular

Stroma:

Tumor Hypercellular 0%

Stroma:

Necrosis: 0%

Bioanalyzer Ratio