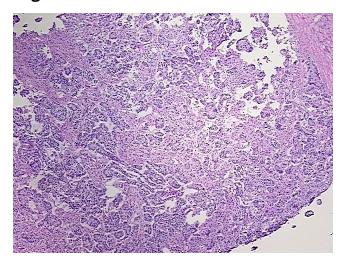

## **Product images:**

4x Image

20x Image

RNA Gel Image

RNA Electropherogram Image

RNA RT-PCR Image

Vial ID: RN000011E2

Tissue of Origin: Ovary

Site of Finding: Lymph node

**Appearance:** Tumor

Sample Diagnosis (from

Pathology Verification):

Adenocarcinoma of ovary, papillary serous, metastatic

Normal: 1%

Lesional: 0%

**Tumor:** 75%

Tumor Hypo/Acellular

Stroma:

Tumor Hypercellular 0%

Stroma:

Necrosis: 0%

Bioanalyzer Ratio