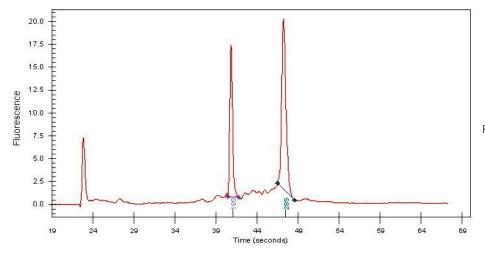

Lesional: 0%

99% Tumor:

Tumor Hypo/Acellular

Stroma:

Tumor Hypercellular 0%

Stroma:

0% **Necrosis:** 

**Bioanalyzer Ratio** 1.48

## **Product images:**

4x Image

20x Image

RNA Gel Image

RNA Electropherogram Image

RNA RT-PCR Image