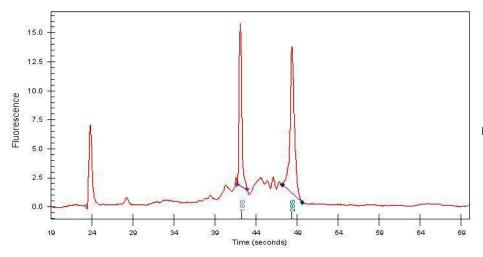

Bioanalyzer Ratio

(28S/18S):

1.27

0%

5%

CASE Diagnosis (from

medical center path

report):

# **Product images:**

4x Image

20x Image

RNA Gel Image

RNA Electropherogram Image

RNA RT-PCR Image