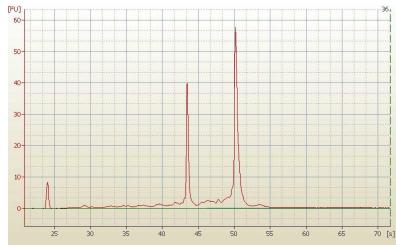

Stroma:

Tumor Hypercellular

Stroma:

Necrosis: 1%

0%

Bioanalyzer Ratio 1.87

(28S/18S):

Carcinosarcoma of endometrium

## **Product images:**

4x Image

20x Image

RNA Electropherogram Image

RNA RT-PCR Image