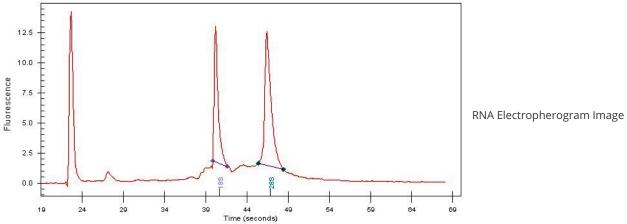

**Bioanalyzer Ratio** 1.37

(28S/18S):

**CASE Diagnosis (from** Lymphoma, mantle cell

medical center path

report):

83 Age:

9620 Medical Center Drive, Ste 200 Rockville, MD 20850, US Phone: +1-888-267-4436 https://www.origene.com techsupport@origene.com EU: info-de@origene.com CN: techsupport@origene.cn