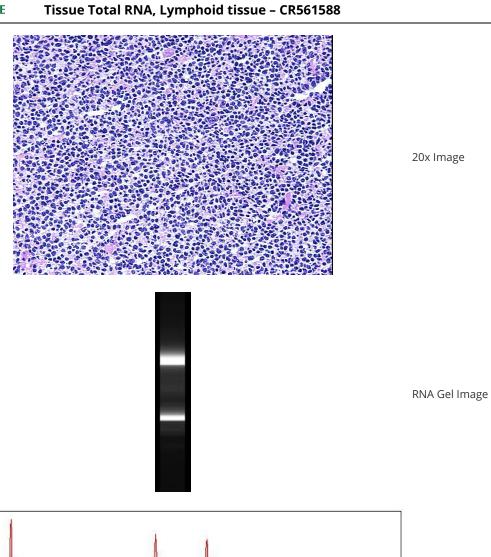

## Tissue Total RNA, Lymphoid tissue

## **Product images:**

4x Image

RNA RT-PCR Image