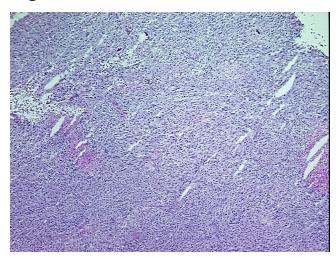

Tumor Hypo/Acellular 3%

Stroma:

Tumor Hypercellular 0%

Stroma:

7% **Necrosis:** 

**Pathology Verification** Tumor contains mostly spindle component.

notes from H&E review:

**Bioanalyzer Ratio** 

## **Product images:**

4x Image

20x Image

RNA Gel Image

RNA Electropherogram Image

RNA RT-PCR Image