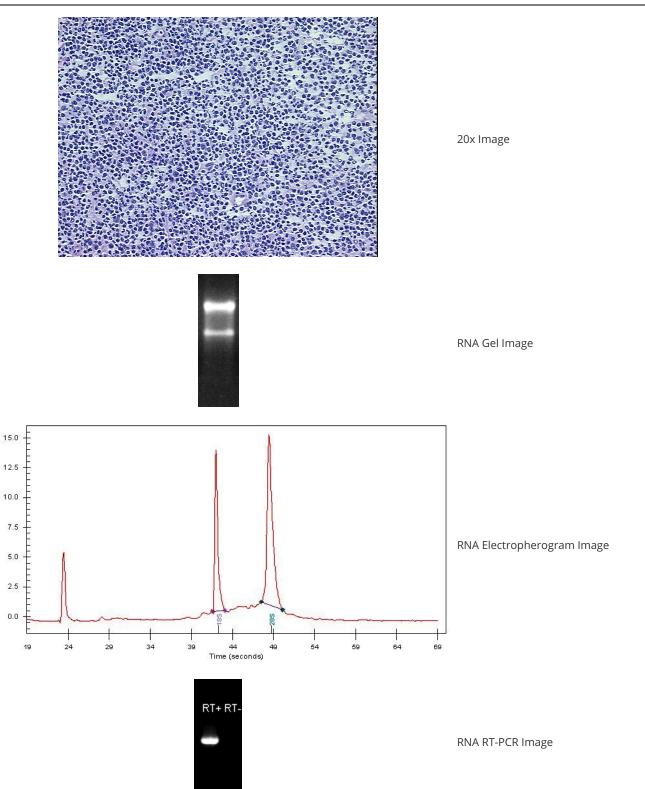

**Bioanalyzer Ratio** 

(28S/18S):

1.61

0%

OriGene Technologies, Inc.

9620 Medical Center Drive, Ste 200 Rockville, MD 20850, US Phone: +1-888-267-4436 https://www.origene.com techsupport@origene.com EU: info-de@origene.com