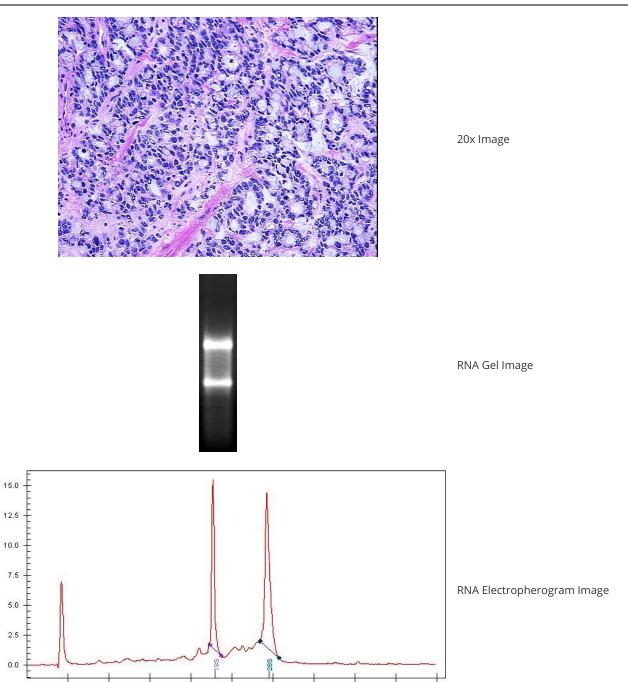

50% Tumor:

Tumor Hypo/Acellular

Stroma:

Tumor Hypercellular 35%

Stroma:

0% **Necrosis:** 

**Bioanalyzer Ratio** 1.39

(28S/18S):

## **Product images:**

4x Image

Fluorescence

19

Time (seconds)

RNA RT-PCR Image