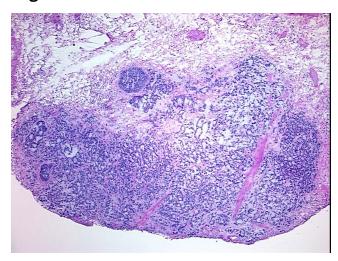

## **Product data:**

**Product Type:** Total RNA

**Disease State:** Cancer

**Diagnosis Category:** Esophageal/Gastroesphageal Cancer

Tissue: Esophagus

Frozen Sample ID: FR0001667B

Case ID: CU0000005290

Prep: 1

RN00000A49 Vial ID:

Tissue of Origin: Esophagus Site of Finding: Esophagus

Appearance: Tumor

Sample Diagnosis (from Adenocarcinoma of gastroesophageal junction

0%

Pathology Verification):

Normal: 15%

Lesional: 0%

50% Tumor:

Tumor Hypo/Acellular

Stroma:

Tumor Hypercellular 35%

Stroma:

0% **Necrosis:** 

**Bioanalyzer Ratio** 1.39

(28S/18S):

Adenocarcinoma of gastroesophageal junction

**CASE Diagnosis (from** medical center path

report):

43 Age:

OriGene Technologies, Inc. 9620 Medical Center Drive, Ste 200

CN: techsupport@origene.cn

Rockville, MD 20850, US Phone: +1-888-267-4436 https://www.origene.com techsupport@origene.com EU: info-de@origene.com

**Gender:** Female

**Tumor Grade:** AJCC G3: Poorly differentiated

Minimum Stage

**Grouping:** 

Ш

T (Extent of Primary

Tumor):

T3

## **Product images:**

4x Image

Fluorescence

19

Time (seconds)

RNA RT-PCR Image