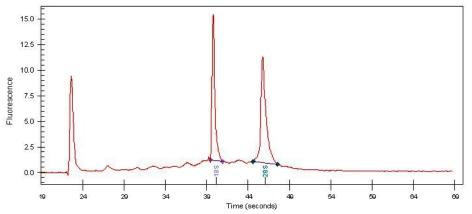

60% Tumor:

Tumor Hypo/Acellular

Stroma:

Tumor Hypercellular 0%

Stroma:

**Necrosis:** 10%

**Bioanalyzer Ratio** 1.09

(28S/18S):

## **Product images:**

4x Image

20x Image

RNA Gel Image

RNA Electropherogram Image

RNA RT-PCR Image