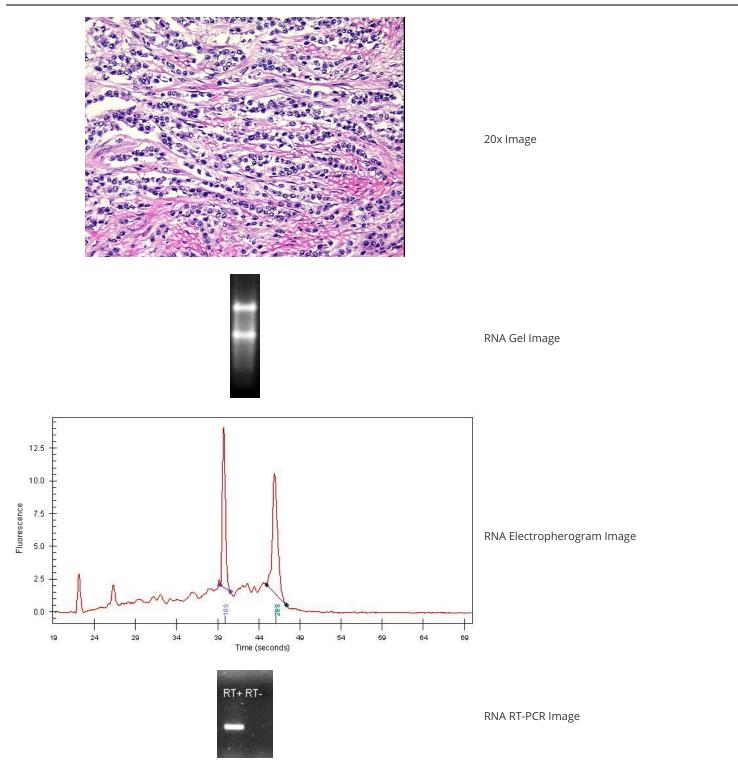

**Bioanalyzer Ratio** 

notes from H&E review:

Appearance:

Normal:

Lesional:

Tumor:

Stroma:

Stroma:

Necrosis:

(285/185):

OriGene Technologies, Inc.

9620 Medical Center Drive, Ste 200 Rockville, MD 20850, US Phone: +1-888-267-4436 https://www.origene.com techsupport@origene.com EU: info-de@origene.com CN: techsupport@origene.cn