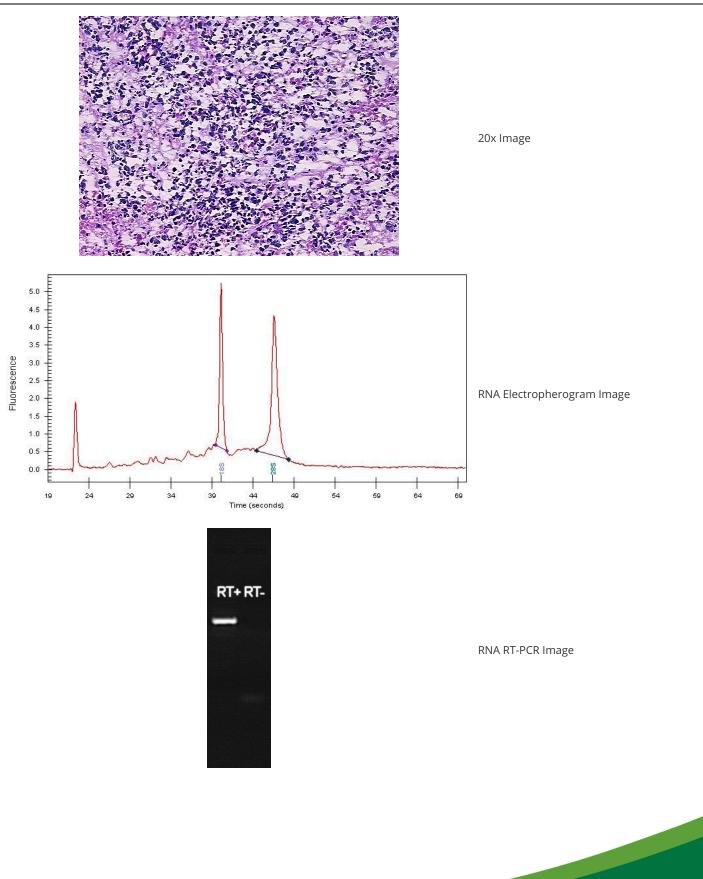

## 

| Product data:                                           |                                     |
|---------------------------------------------------------|-------------------------------------|
| Product Type:                                           | Total RNA                           |
| Disease State:                                          | Cancer                              |
| Diagnosis Category:                                     | Uterine Cancer                      |
| Tissue:                                                 | Uterus                              |
| Frozen Sample ID:                                       | FR0001E6BA                          |
| Case ID:                                                | CU000006162                         |
| Prep:                                                   | 1                                   |
| Vial ID:                                                | RN00002CB1                          |
| Tissue of Origin:                                       | Uterus                              |
| Site of Finding:                                        | Myometrium                          |
| Appearance:                                             | Tumor                               |
| Sample Diagnosis (from<br>Pathology Verification):      | Carcinoma of uterus, neuroendocrine |
| Normal:                                                 | 5%                                  |
| Lesional:                                               | 0%                                  |
| Tumor:                                                  | 80%                                 |
| Tumor Hypo/Acellular<br>Stroma:                         | 5%                                  |
| Tumor Hypercellular<br>Stroma:                          | 5%                                  |
| Necrosis:                                               | 5%                                  |
| Bioanalyzer Ratio<br>(28S/18S):                         | 1.53                                |
| CASE Diagnosis (from<br>medical center path<br>report): | Carcinoma of uterus, neuroendocrine |
| Age:                                                    | 67                                  |