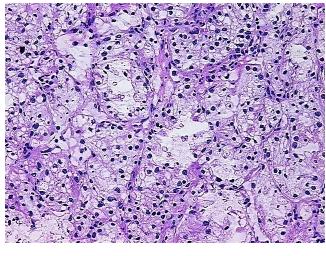

## **Product images:**

4x Image

20x Image

RNA Gel Image

RNA Electropherogram Image

RNA RT-PCR Image

RN000019AB Vial ID:

Tissue of Origin: Kidney Site of Finding: Kidney Appearance: Tumor

Sample Diagnosis (from Carcinoma of kidney, renal cell, clear cell

Pathology Verification):

Normal: 0%

Lesional: 0%

90% Tumor:

Tumor Hypo/Acellular 10%

Stroma:

Tumor Hypercellular 0%

Stroma:

0% **Necrosis:** 

**Bioanalyzer Ratio** 1.45

(28S/18S):

**CASE Diagnosis (from** Carcinoma of kidney, renal cell, clear cell