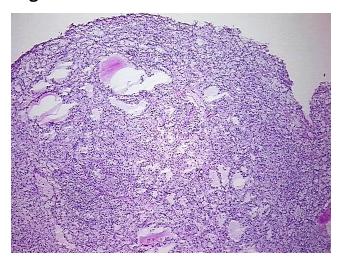

## **Product images:**

4x Image

20x Image

RNA Gel Image

RNA Electropherogram Image

RNA RT-PCR Image

RN000019AB Vial ID:

Tissue of Origin: Kidney Site of Finding: Kidney Appearance: Tumor

Sample Diagnosis (from Carcinoma of kidney, renal cell, clear cell

Pathology Verification):

Normal: 0%

Lesional: 0%

90% Tumor:

Tumor Hypo/Acellular 10%

Stroma:

Tumor Hypercellular 0%

Stroma:

0% **Necrosis:** 

**Bioanalyzer Ratio** 1.45

(28S/18S):

**CASE Diagnosis (from** Carcinoma of kidney, renal cell, clear cell