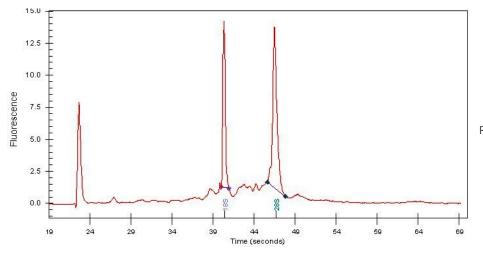

## **Product images:**

4x Image

20x Image

RNA Gel Image

RNA Electropherogram Image

RNA RT-PCR Image

Tumor Hypo/Acellular 10%

Stroma:

Tumor Hypercellular 0%

Stroma:

0% **Necrosis:** 

**Bioanalyzer Ratio** 1.45

(28S/18S):

**CASE Diagnosis (from** Carcinoma of kidney, renal cell, clear cell