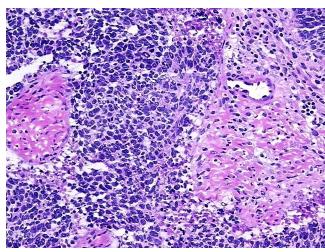

## **Product images:**

4x Image

20x Image

RNA Gel Image

RNA Electropherogram Image

RNA RT-PCR Image

RN00000F4B Vial ID:

Tissue of Origin: Cervix Site of Finding: Cervix Appearance: Tumor

Sample Diagnosis (from Carcinoma of cervix, squamous cell

Pathology Verification):

Normal: 0%

Lesional: 0%

45% Tumor:

Tumor Hypo/Acellular 50%

Stroma:

Tumor Hypercellular

Stroma:

**Necrosis:** 5%

**Bioanalyzer Ratio** 1.27

(28S/18S):

**CASE Diagnosis (from** Carcinoma of cervix, squamous cell

0%