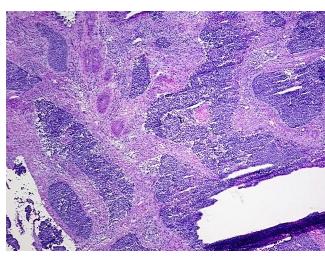

## **Product images:**

4x Image

20x Image

RNA Gel Image

RNA Electropherogram Image

RNA RT-PCR Image

RN00000F4B Vial ID:

Tissue of Origin: Cervix Site of Finding: Cervix Appearance: Tumor

Sample Diagnosis (from Carcinoma of cervix, squamous cell

Pathology Verification):

Normal: 0%

Lesional: 0%

45% Tumor:

Tumor Hypo/Acellular 50%

Stroma:

Tumor Hypercellular

Stroma:

**Necrosis:** 5%

**Bioanalyzer Ratio** 1.27

(28S/18S):

**CASE Diagnosis (from** Carcinoma of cervix, squamous cell

0%