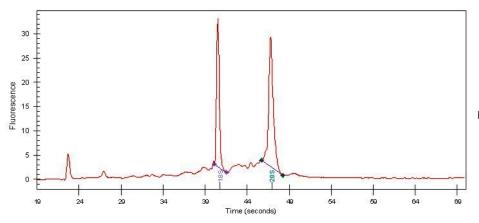

## **Product images:**

4x Image

20x Image

RNA Gel Image

RNA Electropherogram Image

RNA RT-PCR Image

Stroma:

Tumor Hypercellular

Stroma:

**Necrosis:** 5%

**Bioanalyzer Ratio** 1.27

(28S/18S):

**CASE Diagnosis (from** Carcinoma of cervix, squamous cell

0%