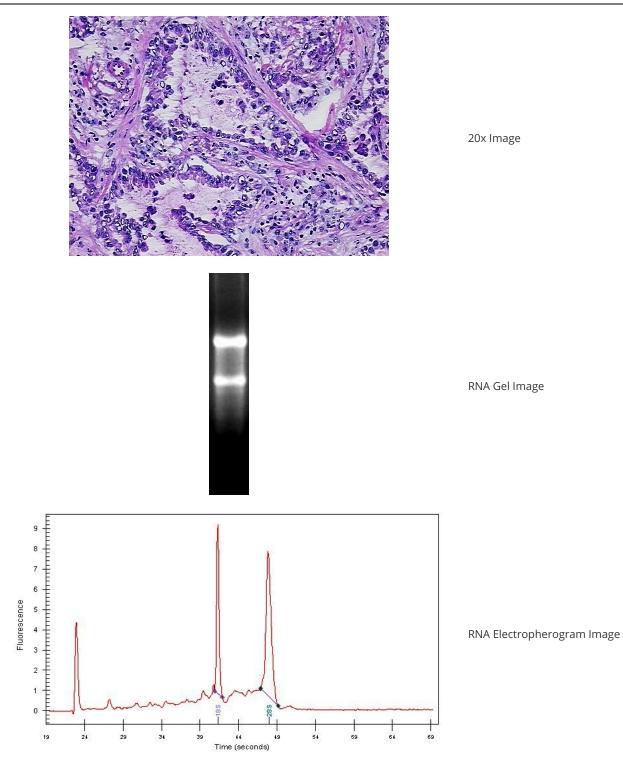

#### **Product data:**

| Product Type:                                           | Total RNA              |
|---------------------------------------------------------|------------------------|
| Disease State:                                          | Cancer                 |
| Diagnosis Category:                                     | Lung Cancer            |
| Tissue:                                                 | Lung                   |
| Frozen Sample ID:                                       | FR5B33A644             |
| Case ID:                                                | CU000006170            |
| Prep:                                                   | 2                      |
| Vial ID:                                                | RN000017AF             |
| Tissue of Origin:                                       | Lung                   |
| Site of Finding:                                        | Lung                   |
| Appearance:                                             | Tumor                  |
| Sample Diagnosis (from<br>Pathology Verification):      | Adenocarcinoma of lung |
| Normal:                                                 | 0%                     |
| Lesional:                                               | 0%                     |
| Tumor:                                                  | 65%                    |
| Tumor Hypo/Acellular<br>Stroma:                         | 35%                    |
| Tumor Hypercellular<br>Stroma:                          | 0%                     |
| Necrosis:                                               | 0%                     |
| Bioanalyzer Ratio<br>(28S/18S):                         | 1.56                   |
| CASE Diagnosis (from<br>medical center path<br>report): | Adenocarcinoma of lung |
| Age:                                                    | 72                     |

## Product images:

4x Image

This product is to be used for laboratory only. Not for diagnostic or therapeutic use. ©2023 OriGene Technologies, Inc., 9620 Medical Center Drive, Ste 200, Rockville, MD 20850, US