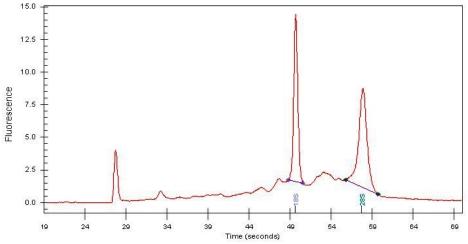

90% Tumor:

Tumor Hypo/Acellular 10%

Stroma:

Tumor Hypercellular 0%

Stroma:

0% **Necrosis:** 

**Bioanalyzer Ratio** 1.05

(28S/18S):

## **Product images:**

4x Image

20x Image

RNA Electropherogram Image

RNA RT-PCR Image