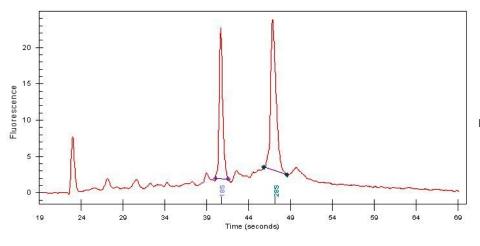

30%

Tumor Hypo/Acellular

Stroma:

Normal:

Tumor Hypercellular 0%

Stroma:

**Necrosis:** 5%

**Bioanalyzer Ratio** 1.39

(28S/18S):

**CASE Diagnosis (from** 

medical center path

report):

65 Age:

OriGene Technologies, Inc.

9620 Medical Center Drive, Ste 200 Rockville, MD 20850, US Phone: +1-888-267-4436 https://www.origene.com techsupport@origene.com EU: info-de@origene.com CN: techsupport@origene.cn

## **Product images:**

4x Image

20x Image

RNA Gel Image

RNA Electropherogram Image

RNA RT-PCR Image