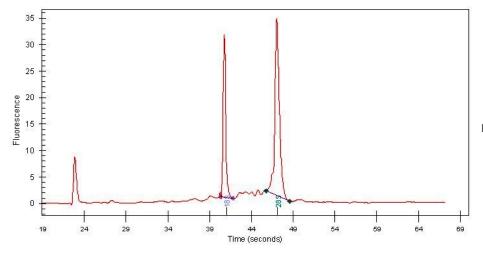

# **Product images:**

4x Image

20x Image

RNA Gel Image

RNA Electropherogram Image

RNA RT-PCR Image

Tumor Hypo/Acellular 9%

Stroma:

Tumor Hypercellular

Stroma:

Necrosis: 1%

Bioanalyzer Ratio 1.6

(285/185):

CASE Diagnosis (from Carcinoma of lung, squamous cell