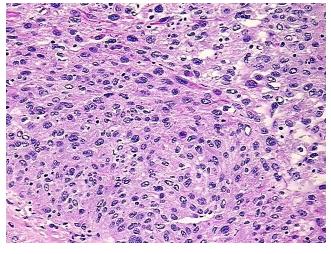

# **Product images:**

4x Image

20x Image

RNA Gel Image

RNA Electropherogram Image

RNA RT-PCR Image

Vial ID: RN00001330

Tissue of Origin: Lung
Site of Finding: Lung
Appearance: Tumor

Sample Diagnosis (from Carcinoma of lung, squamous cell

0%

Pathology Verification):

Normal: 0%

Lesional: 0%

Tumor: 90%

Tumor Hypo/Acellular 9%

Stroma:

Tumor Hypercellular

Stroma:

Necrosis: 1%

Bioanalyzer Ratio 1.6

(285/185):

CASE Diagnosis (from Carcinoma of lung, squamous cell