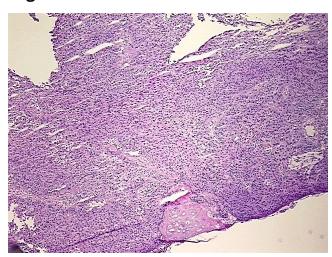

# **Product images:**

4x Image

20x Image

RNA Gel Image

RNA Electropherogram Image

RNA RT-PCR Image

Vial ID: RN00001330

Tissue of Origin: Lung
Site of Finding: Lung
Appearance: Tumor

Sample Diagnosis (from Carcinoma of lung, squamous cell

0%

Pathology Verification):

Normal: 0%

Lesional: 0%

Tumor: 90%

Tumor Hypo/Acellular 9%

Stroma:

Tumor Hypercellular

Stroma:

Necrosis: 1%

Bioanalyzer Ratio 1.6

(285/185):

CASE Diagnosis (from Carcinoma of lung, squamous cell