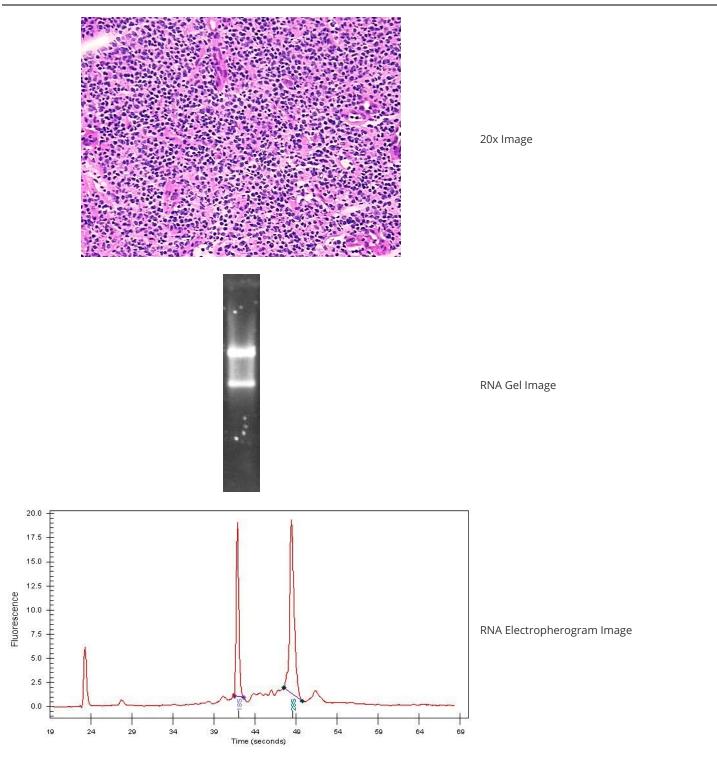

#### **Product data:**

| Product Type:                                           | Total RNA            |
|---------------------------------------------------------|----------------------|
| Disease State:                                          | Cancer               |
| Diagnosis Category:                                     | Lymphoma             |
| Tissue:                                                 | Lymphoid tissue      |
| Frozen Sample ID:                                       | FR00022EDA           |
| Case ID:                                                | CU000006235          |
| Prep:                                                   | 2                    |
| Vial ID:                                                | RN0000177E           |
| Tissue of Origin:                                       | Lymphoid tissue      |
| Site of Finding:                                        | Lymph node           |
| Appearance:                                             | Tumor                |
| Sample Diagnosis (from<br>Pathology Verification):      | Lymphoma, follicular |
| Normal:                                                 | 0%                   |
| Lesional:                                               | 0%                   |
| Tumor:                                                  | 95%                  |
| Tumor Hypo/Acellular<br>Stroma:                         | 0%                   |
| Tumor Hypercellular<br>Stroma:                          | 5%                   |
| Necrosis:                                               | 0%                   |
| Bioanalyzer Ratio<br>(28S/18S):                         | 1.46                 |
| CASE Diagnosis (from<br>medical center path<br>report): | Lymphoma, follicular |
| Age:                                                    | 37                   |