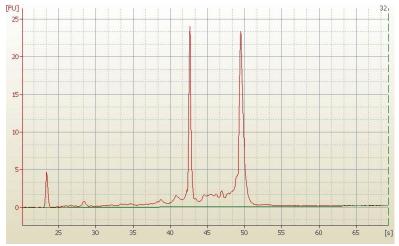

Bioanalyzer Ratio 1.34

(28S/18S):

CASE Diagnosis (from

medical center path

report):

**Age:** 57

OriGene Technologies, Inc.

9620 Medical Center Drive, Ste 200 Rockville, MD 20850, US Phone: +1-888-267-4436 https://www.origene.com techsupport@origene.com EU: info-de@origene.com CN: techsupport@origene.cn

## **Product images:**

4x Image

20x Image

RNA Electropherogram Image

RNA RT-PCR Image