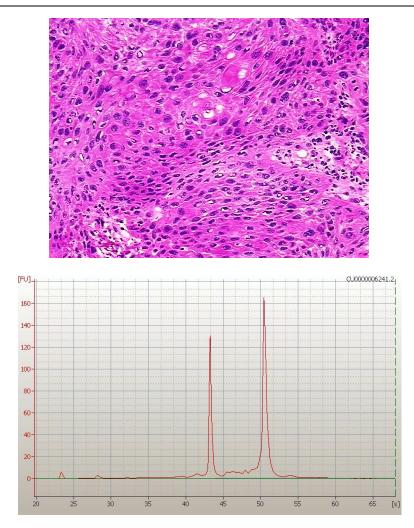

#### Tissue Total RNA, Skin – CR561530

20x Image

RNA RT-PCR Image

This product is to be used for laboratory only. Not for diagnostic or therapeutic use. ©2023 OriGene Technologies, Inc., 9620 Medical Center Drive, Ste 200, Rockville, MD 20850, US

### **Product data:**

| Product Type:                                                    | Total RNA                        |
|------------------------------------------------------------------|----------------------------------|
| Disease State:                                                   | Cancer                           |
| Diagnosis Category:                                              | Skin Cancer                      |
| Tissue:                                                          | Skin                             |
| Frozen Sample ID:                                                | FR5B33FFE1                       |
| Case ID:                                                         | CU000006241                      |
| Prep:                                                            | 2                                |
| Vial ID:                                                         | RN00002F83                       |
| Tissue of Origin:                                                | Skin                             |
| Site of Finding:                                                 | Skin                             |
| Appearance:                                                      | Tumor                            |
| Sample Diagnosis (from<br>Pathology Verification):               | Carcinoma of skin, squamous cell |
| Normal:                                                          | 0%                               |
| Lesional:                                                        | 0%                               |
| Tumor:                                                           | 70%                              |
| Tumor Hypo/Acellular<br>Stroma:                                  | 10%                              |
| Stroma.                                                          |                                  |
| Tumor Hypercellular<br>Stroma:                                   | 10%                              |
| Tumor Hypercellular                                              | 10%                              |
| Tumor Hypercellular<br>Stroma:                                   |                                  |
| Tumor Hypercellular<br>Stroma:<br>Necrosis:<br>Bioanalyzer Ratio | 10%                              |