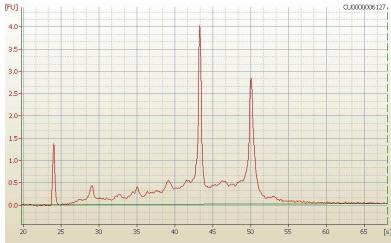

notes from H&E review:

**Bioanalyzer Ratio** 

(28S/18S):

0.98

0%

Tumor Stroma (Cellular): Inflammatory cells

9620 Medical Center Drive, Ste 200 Rockville, MD 20850, US Phone: +1-888-267-4436 https://www.origene.com techsupport@origene.com

## **Product images:**

4x Image

20x Image

RNA Electropherogram Image

RNA RT-PCR Image