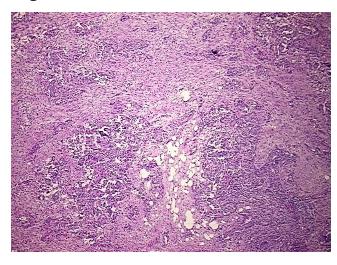

Lesional:

60% Tumor:

Tumor Hypo/Acellular

Stroma:

Tumor Hypercellular

Stroma:

**Necrosis:** 5%

**Pathology Verification** notes from H&E review: Tumor Stroma (Cellular): Desmoplastic reaction, Fibroblastic cells, Inflammatory cells

Adenocarcinoma of ovary, papillary serous, metastatic

**Bioanalyzer Ratio** 

(28S/18S):

1.33

35%

0%

OriGene Technologies, Inc. 9620 Medical Center Drive, Ste 200

CN: techsupport@origene.cn

## **Product images:**

4x Image

20x Image

RNA Gel Image

RNA Electropherogram Image

RNA RT-PCR Image