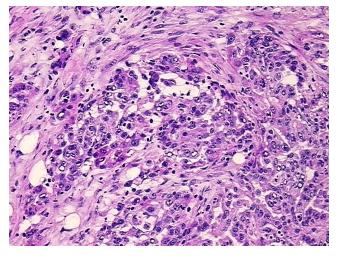

Lesional:

60% Tumor:

Tumor Hypo/Acellular

Stroma:

Tumor Hypercellular

Stroma:

**Necrosis:** 5%

**Pathology Verification** notes from H&E review: Tumor Stroma (Cellular): Desmoplastic reaction, Fibroblastic cells, Inflammatory cells

Adenocarcinoma of ovary, papillary serous, metastatic

**Bioanalyzer Ratio** 

(28S/18S):

1.33

35%

0%

OriGene Technologies, Inc. 9620 Medical Center Drive, Ste 200

CN: techsupport@origene.cn

## **Product images:**

4x Image

20x Image

RNA Gel Image

RNA Electropherogram Image

RNA RT-PCR Image