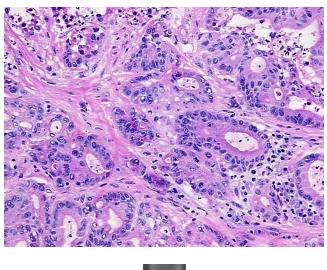

## **Product images:**

4x Image

20x Image

RNA Gel Image

RNA Electropherogram Image

RNA RT-PCR Image

RN00001222 Vial ID:

Tissue of Origin: Colon: transverse Site of Finding: Colon: transverse

Appearance: Tumor

Sample Diagnosis (from Adenocarcinoma of colon

Pathology Verification):

Normal: 0%

Lesional: 0%

70% Tumor:

**CASE Diagnosis (from** Adenocarcinoma of colon

medical center path

report):

89 Age:

OriGene Technologies, Inc. 9620 Medical Center Drive, Ste 200

Rockville, MD 20850, US Phone: +1-888-267-4436 https://www.origene.com techsupport@origene.com