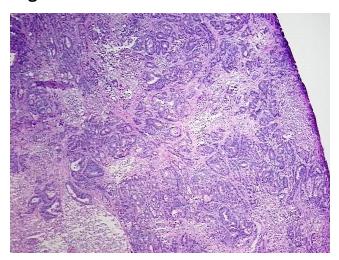

## **Product images:**

4x Image

20x Image

RNA Gel Image

RNA Electropherogram Image

RNA RT-PCR Image

RN00001222 Vial ID:

Tissue of Origin: Colon: transverse Site of Finding: Colon: transverse

Appearance: Tumor

Sample Diagnosis (from Adenocarcinoma of colon

Pathology Verification):

Normal: 0%

Lesional: 0%

70% Tumor:

**CASE Diagnosis (from** Adenocarcinoma of colon

medical center path

report):

89 Age:

OriGene Technologies, Inc. 9620 Medical Center Drive, Ste 200

Rockville, MD 20850, US Phone: +1-888-267-4436 https://www.origene.com techsupport@origene.com