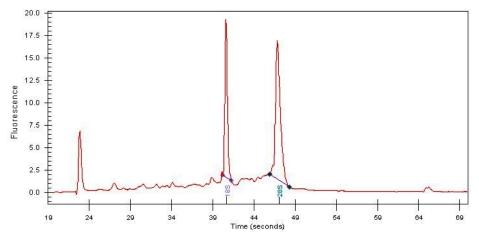

## **Product images:**

4x Image

20x Image

RNA Gel Image

RNA Electropherogram Image

RNA RT-PCR Image

5%

Tumor Hypo/Acellular

Stroma:

Tumor Hypercellular 0%

Stroma:

**Necrosis:** 25%

**Bioanalyzer Ratio** 1.4

(28S/18S):