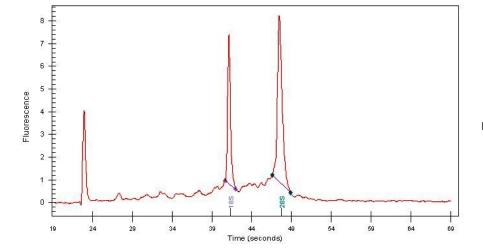

**Necrosis:** 10%

**Bioanalyzer Ratio** 

(28S/18S):

1.6

**CASE Diagnosis (from** 

medical center path

report):

Adenocarcinoma of endometrium, papillary serous

## **Product images:**

4x Image

20x Image

RNA Gel Image

RNA Electropherogram Image

RNA RT-PCR Image