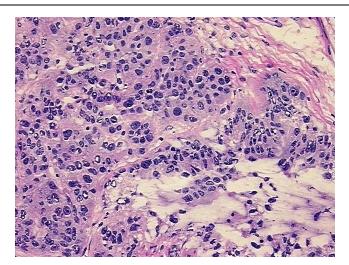

lar

Stroma:

Necrosis: 0%

Bioanalyzer Ratio

(28S/18S):

1.76

0%

CASE Diagnosis (from

medical center path

report):

**Age:** 51

OriGene Technologies, Inc.

9620 Medical Center Drive, Ste 200 Rockville, MD 20850, US Phone: +1-888-267-4436 https://www.origene.com techsupport@origene.com EU: info-de@origene.com CN: techsupport@origene.cn



Adenocarcinoma of ovary, clear cell

ORIGENE

**Gender:** Female

**Tumor Grade:** FIGO G3: Poorly differentiated

Minimum Stage

Grouping:

IV

T (Extent of Primary

Tumor):

T3b

N (Lymph node

metastasis):

N1

M (Distant metastasis): M1

**Storage:** Store tissue total RNA at -80°C.

Stability: These products are stable for one year from date of shipping when stored at -80°C without

repeated freeze/thaws.

## **Product images:**



4x Image





20x Image