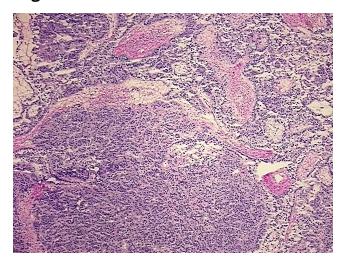

mor Hypercellular

Stroma:

Necrosis: 0%

Bioanalyzer Ratio

(28S/18S):

1.76

0%

CASE Diagnosis (from

medical center path

report):

**Age:** 51

OriGene Technologies, Inc.

9620 Medical Center Drive, Ste 200 Rockville, MD 20850, US Phone: +1-888-267-4436 https://www.origene.com techsupport@origene.com EU: info-de@origene.com CN: techsupport@origene.cn



Adenocarcinoma of ovary, clear cell

ORIGENE

**Gender:** Female

**Tumor Grade:** FIGO G3: Poorly differentiated

Minimum Stage

Grouping:

IV

T (Extent of Primary

Tumor):

T3b

N (Lymph node

metastasis):

N1

M (Distant metastasis): M1

**Storage:** Store tissue total RNA at -80°C.

Stability: These products are stable for one year from date of shipping when stored at -80°C without

repeated freeze/thaws.

## **Product images:**



4x Image





20x Image