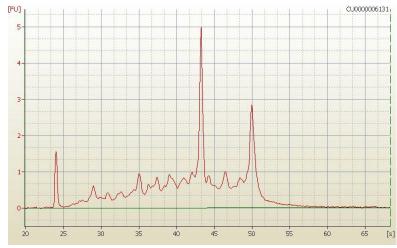

Necrosis: 0%

Bioanalyzer Ratio

(28S/18S):

0.8

10%

CASE Diagnosis (from

medical center path

report):

## **Product images:**

4x Image

20x Image

RNA Electropherogram Image

RNA RT-PCR Image