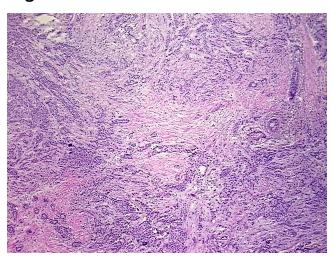

## **Product images:**

4x Image

20x Image

RNA Gel Image

RNA Electropherogram Image

RNA RT-PCR Image

RN00002590 Vial ID:

Tissue of Origin: Breast Site of Finding: **Breast** Appearance: Tumor

Sample Diagnosis (from

Pathology Verification):

Adenocarcinoma of breast, ductal

Normal: 10% Lesional: 0%

70% Tumor:

(28S/18S):

Adenocarcinoma of breast, ductal

**CASE Diagnosis (from** medical center path

report):

82 Age:

OriGene Technologies, Inc. 9620 Medical Center Drive, Ste 200

CN: techsupport@origene.cn

Rockville, MD 20850, US Phone: +1-888-267-4436 https://www.origene.com techsupport@origene.com EU: info-de@origene.com