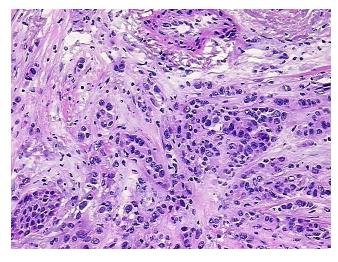

## **Product images:**

4x Image

20x Image

RNA Gel Image

RNA Electropherogram Image

RNA RT-PCR Image

RN00002590 Vial ID:

Tissue of Origin: Breast Site of Finding: **Breast** Appearance: Tumor

Sample Diagnosis (from

Pathology Verification):

Adenocarcinoma of breast, ductal

Normal: 10% Lesional: 0%

70% Tumor:

(28S/18S):

Adenocarcinoma of breast, ductal

**CASE Diagnosis (from** medical center path

report):

82 Age:

OriGene Technologies, Inc. 9620 Medical Center Drive, Ste 200

CN: techsupport@origene.cn

Rockville, MD 20850, US Phone: +1-888-267-4436 https://www.origene.com techsupport@origene.com EU: info-de@origene.com