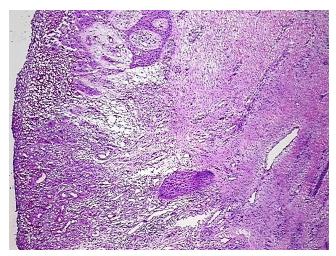

## Product images:

×\*//

4x Image

This product is to be used for laboratory only. Not for diagnostic or therapeutic use. ©2023 OriGene Technologies, Inc., 9620 Medical Center Drive, Ste 200, Rockville, MD 20850, US 

| · · · · · · · · · · · · · · · · · · ·              |                                                                                                |
|----------------------------------------------------|------------------------------------------------------------------------------------------------|
| Disease State:                                     | Cancer                                                                                         |
| Diagnosis Category:                                | Skin Cancer                                                                                    |
| Tissue:                                            | Skin                                                                                           |
| Frozen Sample ID:                                  | FR0001E4F0                                                                                     |
| Case ID:                                           | CU000006158                                                                                    |
| Prep:                                              | 4                                                                                              |
| Vial ID:                                           | RN00002F81                                                                                     |
| Tissue of Origin:                                  | Skin                                                                                           |
| Site of Finding:                                   | Skin                                                                                           |
| Appearance:                                        | Tumor                                                                                          |
| Sample Diagnosis (from<br>Pathology Verification): | Carcinoma of skin, squamous cell                                                               |
| Normal:                                            | 0%                                                                                             |
| Lesional:                                          | 30%                                                                                            |
| Tumor:                                             | 70%                                                                                            |
| Tumor Hypo/Acellular<br>Stroma:                    | 0%                                                                                             |
| Tumor Hypercellular<br>Stroma:                     | 0%                                                                                             |
| Necrosis:                                          | 0%                                                                                             |
| Pathology Verification<br>notes from H&E review:   | No normal architecture in lesional component, 30% squamous carcinoma, 70% actinic<br>keratosis |
| Bioanalyzer Ratio<br>(28S/18S):                    | 1.23                                                                                           |