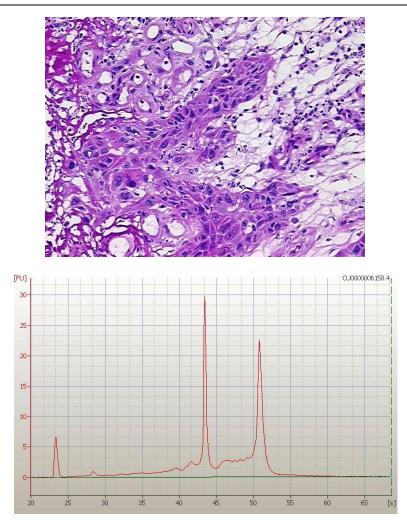

20x Image

RNA RT-PCR Image

This product is to be used for laboratory only. Not for diagnostic or therapeutic use. ©2023 OriGene Technologies, Inc., 9620 Medical Center Drive, Ste 200, Rockville, MD 20850, US

| · · · · · · · · · · · · · · · · · · ·              |                                                                                                |
|----------------------------------------------------|------------------------------------------------------------------------------------------------|
| Disease State:                                     | Cancer                                                                                         |
| Diagnosis Category:                                | Skin Cancer                                                                                    |
| Tissue:                                            | Skin                                                                                           |
| Frozen Sample ID:                                  | FR0001E4F0                                                                                     |
| Case ID:                                           | CU000006158                                                                                    |
| Prep:                                              | 4                                                                                              |
| Vial ID:                                           | RN00002F81                                                                                     |
| Tissue of Origin:                                  | Skin                                                                                           |
| Site of Finding:                                   | Skin                                                                                           |
| Appearance:                                        | Tumor                                                                                          |
| Sample Diagnosis (from<br>Pathology Verification): | Carcinoma of skin, squamous cell                                                               |
| Normal:                                            | 0%                                                                                             |
| Lesional:                                          | 30%                                                                                            |
| Tumor:                                             | 70%                                                                                            |
| Tumor Hypo/Acellular<br>Stroma:                    | 0%                                                                                             |
| Tumor Hypercellular<br>Stroma:                     | 0%                                                                                             |
| Necrosis:                                          | 0%                                                                                             |
| Pathology Verification<br>notes from H&E review:   | No normal architecture in lesional component, 30% squamous carcinoma, 70% actinic<br>keratosis |
| Bioanalyzer Ratio<br>(28S/18S):                    | 1.23                                                                                           |