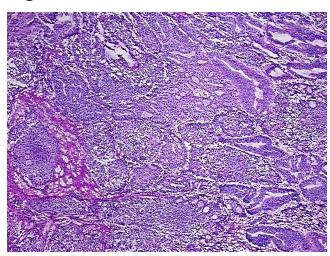

## **Product images:**

4x Image

20x Image

RNA Gel Image

RNA Electropherogram Image

RNA RT-PCR Image

Vial ID: RN00000E63

Tissue of Origin: Uterus
Site of Finding: Uterus
Appearance: Tumor

Sample Diagnosis (from

Pathology Verification):

Adenocarcinoma of endometrium

Normal: 15%

Lesional: 0%

Tumor: 80%

Tumor Hypo/Acellular 5%

Stroma:

Tumor Hypercellular 0%

Stroma:

Necrosis: 0%

Pathology Verification

notes from H&E review:

Normal: 15% myometrium