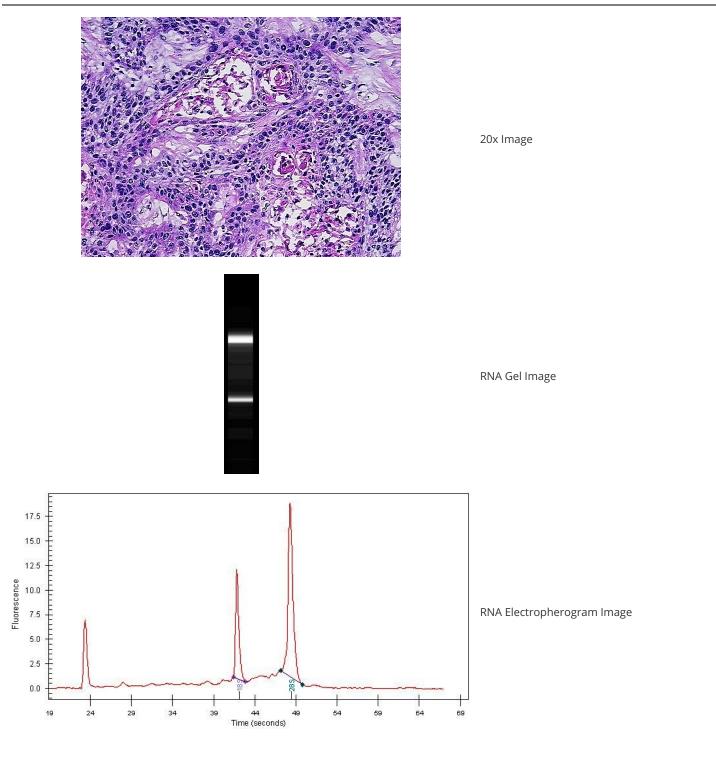

## **Product images:**

4x Image

This product is to be used for laboratory only. Not for diagnostic or therapeutic use. ©2023 OriGene Technologies, Inc., 9620 Medical Center Drive, Ste 200, Rockville, MD 20850, US 

| Total RNA                                                                                                            |
|----------------------------------------------------------------------------------------------------------------------|
| Cancer                                                                                                               |
| Bladder Cancer                                                                                                       |
| Urinary bladder                                                                                                      |
| FR00024CE0                                                                                                           |
| CU000006471                                                                                                          |
| 3                                                                                                                    |
| RN000012E0                                                                                                           |
| Urinary bladder                                                                                                      |
| Urinary bladder                                                                                                      |
| Tumor                                                                                                                |
| Carcinoma of bladder, transitional cell                                                                              |
| 2%                                                                                                                   |
| 0%                                                                                                                   |
| 65%                                                                                                                  |
| 8%                                                                                                                   |
| 5%                                                                                                                   |
| 20%                                                                                                                  |
| Invasive high grade urothelial carcinoma with squamous differentiation; Normal: 2% smooth<br>muscles of bladder wall |
| 2.01                                                                                                                 |
|                                                                                                                      |