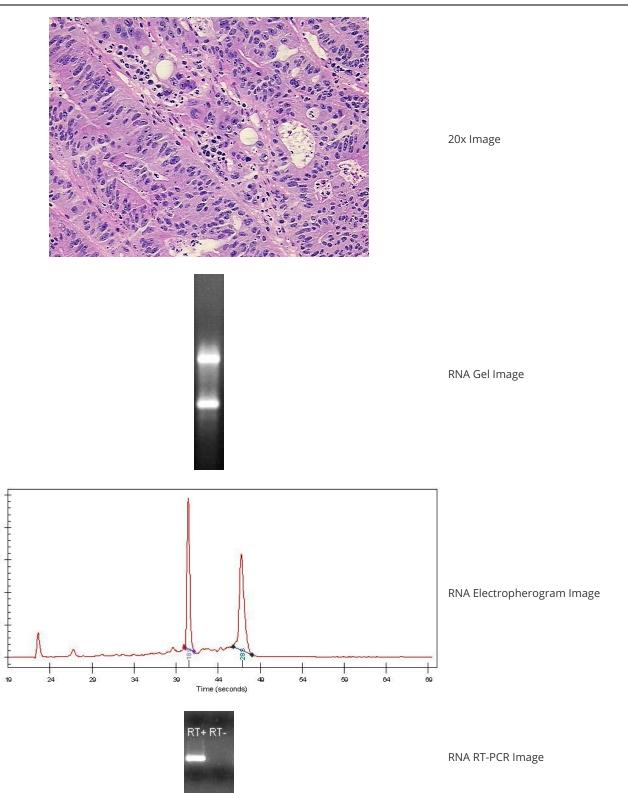

oma:

Tumor Hypercellular

Stroma:

Necrosis: 0%

Bioanalyzer Ratio

(28S/18S):

1.02

Adenocarcinoma of colon

10%

0%

CASE Diagnosis (from

medical center path

report):

**Age:** 68

OriGene Technologies, Inc.

9620 Medical Center Drive, Ste 200 Rockville, MD 20850, US Phone: +1-888-267-4436 https://www.origene.com techsupport@origene.com EU: info-de@origene.com CN: techsupport@origene.cn





Gender: Male

Tumor Grade: AJCC G2: Moderately differentiated

Minimum Stage

Grouping:

IIIB

T (Extent of Primary

Tumor):

T3

N (Lymph node

metastasis):

N1

M (Distant metastasis): MX

Store tissue total RNA at -80°C.

Storage:

Stability: These products are stable for one year from date of shipping when stored at -80°C without

repeated freeze/thaws.

## **Product images:**



4x Image