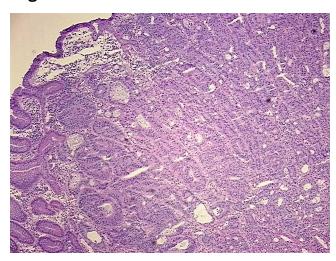

Acellular

Stroma:

Tumor Hypercellular

Stroma:

Necrosis: 0%

Bioanalyzer Ratio

(28S/18S):

1.02

Adenocarcinoma of colon

10%

0%

CASE Diagnosis (from

medical center path

report):

**Age:** 68

OriGene Technologies, Inc.

9620 Medical Center Drive, Ste 200 Rockville, MD 20850, US Phone: +1-888-267-4436 https://www.origene.com techsupport@origene.com EU: info-de@origene.com CN: techsupport@origene.cn





Gender: Male

Tumor Grade: AJCC G2: Moderately differentiated

Minimum Stage

Grouping:

IIIB

T (Extent of Primary

Tumor):

T3

N (Lymph node

metastasis):

N1

M (Distant metastasis): MX

Store tissue total RNA at -80°C.

Storage:

Stability: These products are stable for one year from date of shipping when stored at -80°C without

repeated freeze/thaws.

## **Product images:**



4x Image