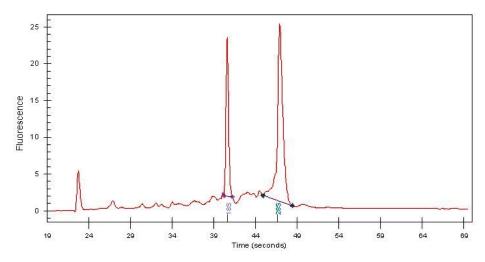

Tumor Hypo/Acellular

Stroma:

Tumor Hypercellular 15%

Stroma:

**Necrosis:** 5%

**Bioanalyzer Ratio** 1.95

(28S/18S):

**CASE Diagnosis (from** Adenocarcinoma of ovary, endometrioid

## **Product images:**

4x Image

20x Image

RNA Gel Image

RNA Electropherogram Image

RNA RT-PCR Image