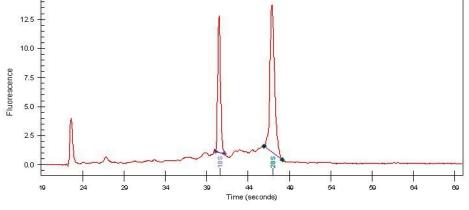

## **Product images:**

4x Image

RNA Electropherogram Image

RNA RT-PCR Image

5%

Bioanalyzer Ratio 1.54

(28S/18S):

**CASE Diagnosis (from** 

medical center path

report):

**Age:** 68

OriGene Technologies, Inc.