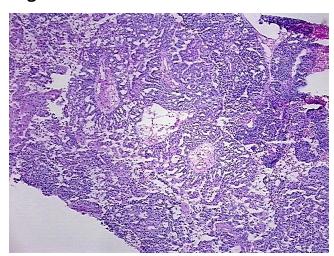

## **Product images:**

4x Image

RNA Electropherogram Image

RNA RT-PCR Image

Vial ID: RN00000ED1

Tissue of Origin: Ovary
Site of Finding: Ovary
Appearance: Tumor

Sample Diagnosis (from

Pathology Verification):

Adenocarcinoma of ovary, papillary serous

Adenocarcinoma of ovary, papillary serous

Normal: 0%

Lesional: 0%

Tumor: 80%

Tumor Hypo/Acellular 15%

Stroma:

Tumor Hypercellular 0%

Stroma: Necrosis:

ilia.