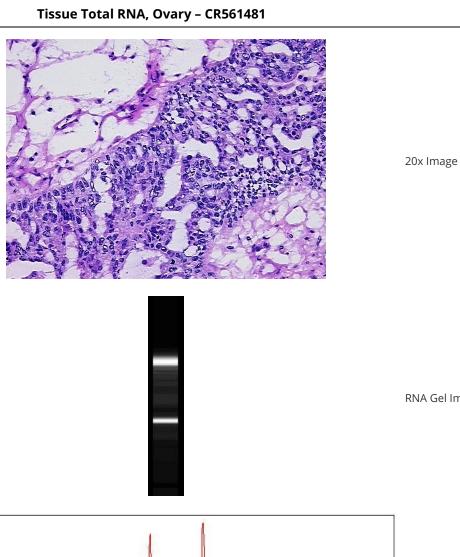

## **Product images:**

4x Image

RNA Electropherogram Image

RNA RT-PCR Image

Vial ID: RN00000ED1

Tissue of Origin: Ovary
Site of Finding: Ovary
Appearance: Tumor

Sample Diagnosis (from

Pathology Verification):

Adenocarcinoma of ovary, papillary serous

Adenocarcinoma of ovary, papillary serous

Normal: 0%

Lesional: 0%

Tumor: 80%

Tumor Hypo/Acellular 15%

Stroma:

Tumor Hypercellular 0%

Stroma: Necrosis:

ilia.